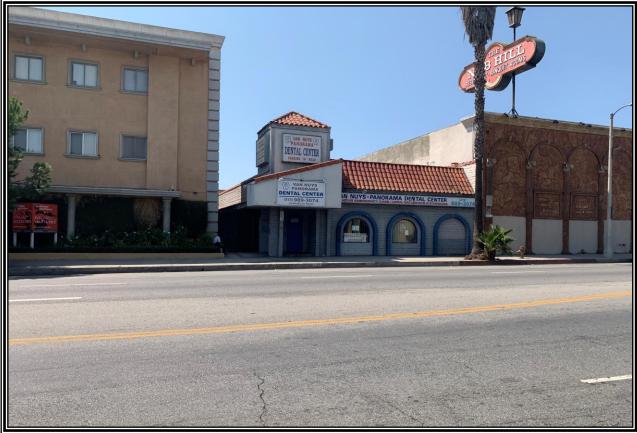

## Prime Medical Space for Lease 8227-A VAN NUYS BOULEVARD

| LOCATION:    | 8227-A Van Nuys Blvd., Panorama City, Ca 91402                                                                                                                                             |
|--------------|--------------------------------------------------------------------------------------------------------------------------------------------------------------------------------------------|
| LOCATION.    | 0227 II van Nuys bivu., I anoralia City, Ca 71402                                                                                                                                          |
| SIZE:        | 1,000 +/- square feet (rentable)                                                                                                                                                           |
| RENTAL RATE: | \$2,595.00 per month, Gross (Includes Utilities)                                                                                                                                           |
| OCCUPANCY:   | Immediate                                                                                                                                                                                  |
| PARKING:     | Ample parking onsite along with ample street parking                                                                                                                                       |
| COMMENTS:    | <ul> <li>* Common lobby – multiple private rooms</li> <li>* Access to Roscoe Boulevard</li> <li>* Minutes to the 5 &amp; 405 freeways</li> <li>* Exposure on Van Nuys Boulevard</li> </ul> |
|              | * Call Brokers to show!!!                                                                                                                                                                  |